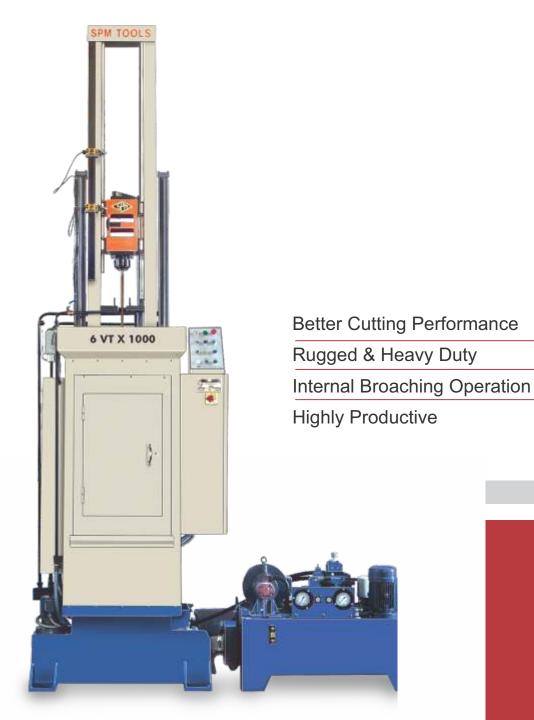

# 3VT/6VT

M/c with Retrieval System (Optional)

SPM Vertical Broaching Machine (Pull Type) is most suited for Internal broaching operation. A vertical design saves costly floor space and eliminates sag of broach.

The machine is built of rigid fabricated bed, hard chrome plated columns. You can use simple broaching fixture and get good accuracies.

| Specifications                      | Units   | Model 3 VT    | Model 6 VT    |
|-------------------------------------|---------|---------------|---------------|
| Max. Pulling Force                  | Kg      | 3000          | 6000          |
| Broach Stroke                       | mm      | 500/1000/1200 | 500/1000/1200 |
| Broach Cylinder                     | mm      | 2 -Dia 63     | 2-Dia 63      |
| Work Table                          | mm      | 325 x 680     | 325 x 680     |
| Cutting Speed (Infinitely Variable) | m/min   | 1 to 5        | 1 to 5        |
| Return Speed                        | m/min   | 7             | 7             |
| Dia of bore in face plate           | mm      | Dia 65        | Dia 65        |
| Max. Broach Shank Dia.              | mm      | 36            | 36            |
| Power of main motor of Hydraulics   | НР      | 5             | 7.5           |
| Power of coolant motor              | KW      | 0.25          | 0.25          |
| Hydraulic tank capacity             | Ltrs.   | 180           | 180           |
| Coolant tank capacity               | Ltrs.   | 100           | 100           |
| Machine Net Weight (Approximate)    | Kg.     | 1200          | 1500          |
| Operating pressure at full load     | Kg./cm² | 48            | 96            |